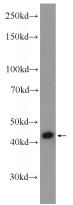

## MKRN2 antibody

Catalog Number: 112669

**Product name** 

MKRN2 antibody

**Specificity** 

Human, Mouse, Rat; other species not tested.

**Antibody description** 

MKRN2 Rabbit Polyclonal antibody. Positive WB detected in K-562 cells, A375 cells, HeLa cells. Observed molecular weight by Western-blot: 47kd

## **Validations**

K-562 cells were subjected to SDS PAGE followed by western blot with Catalog No:112669(MKRN2 Antibody) at dilution of 1:1000