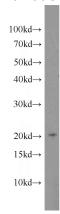

## **MIXL1** antibody

Catalog Number: 112663

Product name

MIXL1 antibody

**Specificity** 

Human, Rat; other species not tested.

**Antibody description** 

MIXL1 Rabbit Polyclonal antibody. Positive WB detected in HEK-293 cells, H7ES cells, rat pancreas tissue. Observed molecular weight by Western-blot: 20 kDa

**Dilutions** 

Recommended Dilution:

WB: 1:500-1:5000

**Validations** 

HEK-293 cells were subjected to SDS PAGE followed by western blot with Catalog No:112663(MIXL1 antibody) at dilution of 1:1000

rat pancreas tissue were subjected to SDS PAGE followed by western blot with Catalog No:112663(MIXL1 antibody) at dilution of 1:500