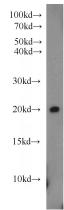

## **MIXL1** antibody

Catalog Number: 112663

Product name

MIXL1 antibody

**Specificity** 

Human, Rat; other species not tested.

**Antibody description** 

MIXL1 Rabbit Polyclonal antibody. Positive WB detected in HEK-293 cells, H7ES cells, rat pancreas tissue. Observed molecular weight by Western-blot: 20 kDa

**Dilutions** 

Recommended Dilution:

WB: 1:500-1:5000

**Validations** 

HEK-293 cells were subjected to SDS PAGE followed by western blot with Catalog No:112663(MIXL1 antibody) at dilution of 1:1000

rat pancreas tissue were subjected to SDS PAGE followed by western blot with Catalog No:112663(MIXL1 antibody) at dilution of 1:500