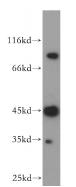

#### **Antibody description**

MEPE Rabbit Polyclonal antibody. Positive WB detected in HepG2 cells, A2780 cells, HeLa cells. Observed molecular weight by Western-blot: 43kd,98kd

## Validations

HepG2 cells were subjected to SDS PAGE followed by western blot with Catalog No:112658(MEPE antibody) at dilution of 1:600