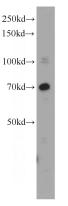

# **Antibody description**

MEN1 Rabbit Polyclonal antibody. Positive IP detected in HepG2 cells. Positive WB detected in HepG2 cells, HeLa cells, Jurkat cells. Observed molecular weight by Western-blot: 63-70 kDa

#### IP: 1:200-1:2000 Validations

HepG2 cells were subjected to SDS PAGE followed by western blot with Catalog No:112653(MEN1 antibody) at dilution of 1:500

IP Result of anti-MEN1 (IP:Catalog No:112653, 4ug; Detection:Catalog No:112653 1:500) with HepG2 cells lysate 3200ug.