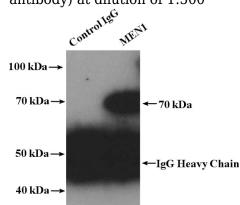

#### IP: 1:200-1:2000 Validations

HepG2 cells were subjected to SDS PAGE followed by western blot with Catalog No:112653(MEN1 antibody) at dilution of 1:500

IP Result of anti-MEN1 (IP:Catalog No:112653, 4ug; Detection:Catalog No:112653 1:500) with HepG2 cells lysate 3200ug.