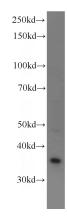

**Dilutions** 

Recommended Dilution:

WB: 1:500-1:5000

IP: 1:500-1:5000 **Validations** 

HeLa cells were subjected to SDS PAGE followed by western blot with Catalog No:112644(MAP2K3 antibody) at dilution of 1:1000