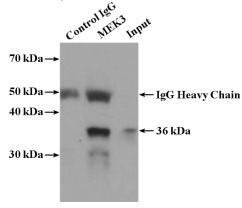

IP Result of anti-MAP2K3 (IP:Catalog No:112644, 4ug; Detection:Catalog No:112644 1:1000) with HeLa cells lysate 3200ug.