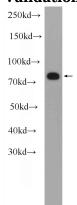

## **MEFV** antibody

Catalog Number: 112639

**Product name** 

MEFV antibody

**Specificity** 

Human; other species not tested.

**Antibody description** 

MEFV Rabbit Polyclonal antibody. Positive WB detected in human plasma tissue. Observed molecular weight by Western-blot: 86 kDa

## **Validations**

human plasma tissue were subjected to SDS PAGE followed by western blot with Catalog

No:112639(MEFV Antibody) at dilution of 1:1000  $\,$