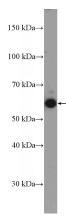

# **Antibody description**

MEF2D Rabbit Polyclonal antibody. Positive WB detected in C2C12 cell, HeLa cells. Positive IF detected in HeLa cells. Observed molecular weight by Western-blot: 55-60 kDa

### **Dilutions**

Recommended Dilution:

WB: 1:200-1:2000

IF: 1:50-1:500 **Validations** 

C2C12 cell were subjected to SDS PAGE followed by western blot with Catalog No:112638(MEF2D Antibody) at dilution of 1:600