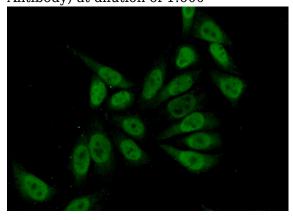

# **Antibody description**

MEF2D Rabbit Polyclonal antibody. Positive WB detected in C2C12 cell, HeLa cells. Positive IF detected in HeLa cells. Observed molecular weight by Western-blot: 55-60 kDa

Immunofluorescent analysis of (10% Formaldehyde) fixed HeLa cells using Catalog No:112638(MEF2D Antibody) at dilution of 1:50 and Alexa Fluor 488-congugated AffiniPure Goat Anti-Rabbit IgG(H+L)