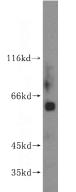

#### **Antibody description**

MEF2C Rabbit Polyclonal antibody. Positive WB detected in human heart tissue, HeLa cells, mouse skeletal muscle tissue. Observed molecular weight by Western-blot: 63kd

# Validations

human heart tissue were subjected to SDS PAGE followed by western blot with Catalog No:112635(MEF2C antibody) at dilution of 1:400