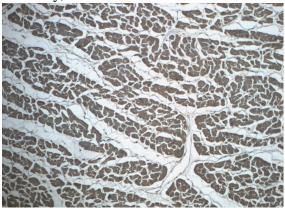

# Validations

HeLa cells were subjected to SDS PAGE followed by western blot with Catalog No:112633(MEF2C antibody) at dilution of 1:500

Immunohistochemistry of paraffin-embedded human heart slide using Catalog No:112633(MEF2C Antibody) at dilution of 1:50

Immunohistochemistry of paraffin-embedded human heart slide using Catalog No:112633(MEF2C Antibody) at dilution of 1:50