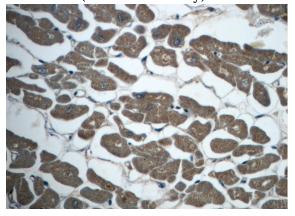

# Validations

HeLa cells were subjected to SDS PAGE followed by western blot with Catalog No:112633(MEF2C antibody) at dilution of 1:500

Immunohistochemistry of paraffin-embedded human heart slide using Catalog No:112633(MEF2C Antibody) at dilution of 1:50

Immunohistochemistry of paraffin-embedded human heart slide using Catalog No:112633(MEF2C Antibody) at dilution of 1:50