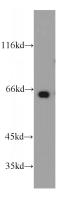

## Antibody description

MEF2C Rabbit Polyclonal antibody. Positive WB detected in HeLa cells, mouse small intestine tissue, mouse testis tissue, rat lymph tissue, SH-SY5Y cells. Positive IHC detected in human heart tissue. Observed molecular weight by Westernblot: 65-68kd

# Validations

HeLa cells were subjected to SDS PAGE followed by western blot with Catalog No:112633(MEF2C antibody) at dilution of 1:500

Immunohistochemistry of paraffin-embedded human heart slide using Catalog No:112633(MEF2C Antibody) at dilution of 1:50