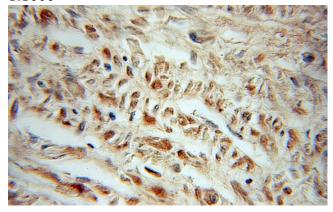

# **Antibody description**

MEF2BNB Rabbit Polyclonal antibody. Positive IHC detected in human prostate cancer tissue. Positive WB detected in human brain tissue, DU 145 cells, human skeletal muscle tissue, mouse brain tissue. Observed molecular weight by Western-blot: 12-15 kDa, 32 kDa

#### **Validations**

human brain tissue were subjected to SDS PAGE followed by western blot with Catalog No:112630(MEF2BNB antibody) at dilution of 1:1000

Immunohistochemical of paraffin-embedded human prostate cancer using Catalog No:112630(MEF2BNB antibody) at dilution of 1:10 (under 10x lens)