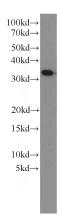

# **Antibody description**

MEF2BNB Rabbit Polyclonal antibody. Positive IHC detected in human prostate cancer tissue. Positive WB detected in human brain tissue, DU 145 cells, human skeletal muscle tissue, mouse brain tissue. Observed molecular weight by Western-blot: 12-15 kDa, 32 kDa

#### **Validations**

human brain tissue were subjected to SDS PAGE followed by western blot with Catalog No:112630(MEF2BNB antibody) at dilution of 1:1000

Immunohistochemical of paraffin-embedded human prostate cancer using Catalog No:112630(MEF2BNB antibody) at dilution of 1:10 (under 10x lens)