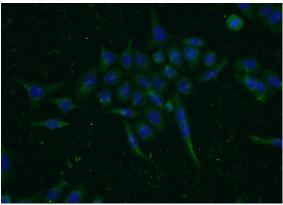

Immunofluorescent analysis of PC-3 cells using Catalog No:112621(MIG6; ERRFI1 Antibody) at dilution of 1:50 and Alexa Fluor 488-congugated AffiniPure Goat Anti-Rabbit IgG(H+L)