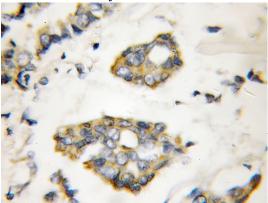

# Validations

HeLa cells were subjected to SDS PAGE followed by western blot with Catalog No:112621(MIG6; ERRFI1 antibody) at dilution of 1:1000

Immunohistochemical of paraffin-embedded human breast cancer using Catalog No:112621(MIG6; ERRFI1 antibody) at dilution of 1:50 (under 10x lens)