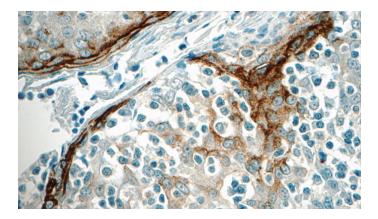

# MIG6; ERRFI1 antibody

Catalog Number: 112621

Immunohistochemistry of paraffin-embedded human tonsillitis tissue slide using Catalog No:112621(MIG6; ERRFI1 Antibody) at dilution of 1:50 (under 40x lens)