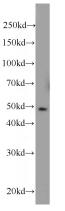

### Antibody description

MIG6; ERRFI1 Rabbit Polyclonal antibody. Positive IHC detected in human breast cancer tissue, human tonsillitis tissue. Positive IF detected in PC-3 cells. Positive WB detected in HeLa cells, human brain tissue, mouse brain tissue, rat colon tissue, Recombinant protein. Observed molecular weight by Western-blot: 51 kDa

# Validations

HeLa cells were subjected to SDS PAGE followed by western blot with Catalog No:112621(MIG6; ERRFI1 antibody) at dilution of 1:1000

Immunohistochemical of paraffin-embedded human breast cancer using Catalog No:112621(MIG6; ERRFI1 antibody) at dilution of 1:50 (under 10x lens)