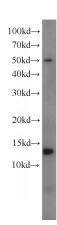

# **MIF** antibody

Catalog Number: 112619

Product name

MIF antibody

**Specificity** 

Human, Rat; other species not tested.

**Antibody description** 

MIF Rabbit Polyclonal antibody. Positive IHC detected in human lung tissue, human testis tissue. Positive WB detected in Y79 cells, Jurkat cells, rat spleen tissue, U-937 cells. Positive IP detected in mouse spleen tissue. Observed molecular weight by Western-blot: 12 kDa

#### **Validations**

Y79 cells were subjected to SDS PAGE followed by western blot with Catalog No:112619(MIF antibody) at dilution of 1:1000

Immunohistochemical of paraffin-embedded human lung using Catalog No:112619(MIF antibody) at dilution of 1:100 (under 10x lens)