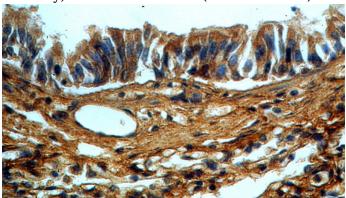

Immunohistochemical of paraffin-embedded human lung using Catalog No:112619(MIF

# MIF antibody

Catalog Number: 112619

antibody) at dilution of 1:100 (under 40x lens)

IP Result of anti-MIF (IP:Catalog No:112619, 4ug; Detection:Catalog No:112619 1:1000) with mouse spleen tissue lysate 4000ug.