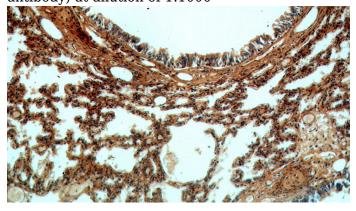

#### **Validations**

Y79 cells were subjected to SDS PAGE followed by western blot with Catalog No:112619(MIF antibody) at dilution of 1:1000

Immunohistochemical of paraffin-embedded human lung using Catalog No:112619(MIF antibody) at dilution of 1:100 (under 10x lens)

Immunohistochemical of paraffin-embedded human lung using Catalog No:112619(MIF