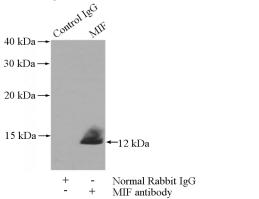

# MIF antibody

Catalog Number: 112619

antibody) at dilution of 1:100 (under 40x lens)

IP Result of anti-MIF (IP:Catalog No:112619, 4ug; Detection:Catalog No:112619 1:1000) with mouse spleen tissue lysate 4000ug.