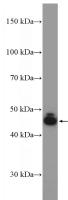

## **MIDN** antibody

Catalog Number: 112615

**Product name** 

MIDN antibody

**Specificity** 

Human, Mouse, Rat; other species not tested.

**Antibody description** 

MIDN Rabbit Polyclonal antibody. Positive WB detected in BxPC-3 cells. Observed molecular weight by Western-blot: 45-50 kDa

## **Validations**

BxPC-3 cells were subjected to SDS PAGE followed by western blot with Catalog No:112615(MIDN Antibody) at dilution of 1:300