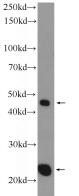

## **Antibody description**

MID1IP1 Rabbit Polyclonal antibody. Positive WB detected in HEK-293 cells. Observed molecular weight by Western-blot: 23 kDa, 46 kDa

## Validations

HEK-293 cells were subjected to SDS PAGE followed by western blot with Catalog No:112613(MID1IP1 Antibody) at dilution of 1:300