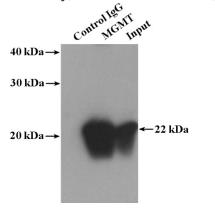

## **MGMT antibody**

Catalog Number: 112603

Immunohistochemical of paraffin-embedded human kidney using Catalog No:112603(MGMT antibody) at dilution of 1:100 (under 40x lens)

IP Result of anti-MGMT (IP:Catalog No:112603, 4ug; Detection:Catalog No:112603 1:500) with Jurkat cells lysate 3200ug.