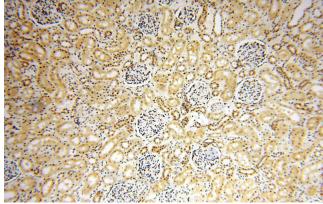

### Validations

Jurkat cells were subjected to SDS PAGE followed by western blot with Catalog No:112603(MGMT antibody) at dilution of 1:1000

Immunohistochemical of paraffin-embedded human kidney using Catalog No:112603(MGMT antibody) at dilution of 1:100 (under 10x lens)