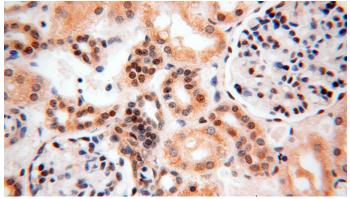

## **MGMT antibody**

Catalog Number: 112603

Immunohistochemical of paraffin-embedded human kidney using Catalog No:112603(MGMT antibody) at dilution of 1:100 (under 40x lens)

IP Result of anti-MGMT (IP:Catalog No:112603, 4ug; Detection:Catalog No:112603 1:500) with Jurkat cells lysate 3200ug.