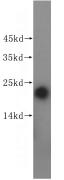

#### Antibody description

MGMT Rabbit Polyclonal antibody. Positive IP detected in Jurkat cells. Positive WB detected in Jurkat cells, MCF7 cells. Positive IHC detected in human kidney tissue, human placenta tissue, human spleen tissue, human testis tissue. Observed molecular weight by Western-blot: 22 kDa

### Validations

Jurkat cells were subjected to SDS PAGE followed by western blot with Catalog No:112603(MGMT antibody) at dilution of 1:1000

Immunohistochemical of paraffin-embedded human kidney using Catalog No:112603(MGMT antibody) at dilution of 1:100 (under 10x lens)