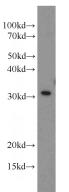

## Antibody description

MED6 Rabbit Polyclonal antibody. Positive WB detected in Jurkat cells, A431 cells. Observed molecular weight by Western-blot: 31-33kd

# Validations

Jurkat cells were subjected to SDS PAGE followed by western blot with Catalog No:112593(MED6 antibody) at dilution of 1:500