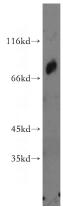

## **MED26** antibody

Catalog Number: 112588

Product name

MED26 antibody

**Specificity** 

Human, Mouse, Rat; other species not tested.

**Antibody description** 

MED26 Rabbit Polyclonal antibody. Positive WB detected in mouse ovary tissue, HEK-293 cells. Observed molecular weight by Western-blot: 66-70 kDa

**Dilutions** 

Recommended Dilution:

WB: 1:500-1:5000

**Validations** 

mouse ovary tissue were subjected to SDS PAGE followed by western blot with Catalog No:112588(MED26 antibody) at dilution of 1:500