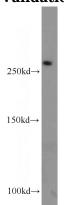

## **MED12L** antibody

Catalog Number: 112583

**Product name** 

MED12L antibody

**Specificity** 

human, mouse, rat; other species not tested.

**Antibody description** 

MED12L Rabbit Polyclonal antibody. Positive WB detected in mouse liver tissue. Observed molecular weight by Western-blot: 260-280kd

**Dilutions** 

Recommended Dilution:

WB: 1:200-1:2000

**Validations** 

mouse liver tissue were subjected to SDS PAGE followed by western blot with Catalog No:112583(MED12L antibody) at dilution of 1:500