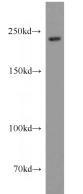

#### **Antibody description**

MED12 Rabbit Polyclonal antibody. Positive WB detected in mouse liver tissue. Observed molecular weight by Western-blot: 230kd

## Validations

mouse liver tissue were subjected to SDS PAGE followed by western blot with Catalog No:112582(MED12 antibody) at dilution of 1:800