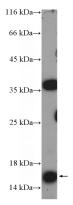

## **MED10** antibody

Catalog Number: 112581

**Product name** 

MED10 antibody

**Specificity** 

Human, Mouse, Rat; other species not tested.

**Antibody description** 

MED10 Rabbit Polyclonal antibody. Positive WB detected in COLO 320 cells. Observed molecular weight by Western-blot: 16 kDa

## **Validations**

COLO 320 cells were subjected to SDS PAGE followed by western blot with Catalog No:112581(MED10 Antibody) at dilution of 1:300