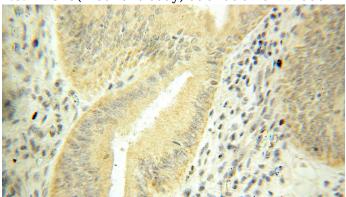

Immunohistochemical of paraffin-embedded human ovary tumor using Catalog No:112579(Mecr antibody) at dilution of 1:50 (under 10x lens)