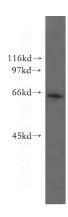

## **Mecr antibody**

Catalog Number: 112579

Product name

Mecr antibody

**Specificity** 

Human, Mouse; other species not tested.

**Antibody description** 

Mecr Rabbit Polyclonal antibody. Positive WB detected in mouse skeletal muscle tissue, mouse heart tissue. Positive IHC detected in human ovary tumor tissue. Observed molecular weight by Western-blot: 65 kDa

**Dilutions** 

Recommended Dilution:

WB: 1:500-1:5000

IHC: 1:20-1:200 **Validations** 

mouse skeletal muscle tissue were subjected to SDS PAGE followed by western blot with Catalog No:112579(Mecr antibody) at dilution of 1:1000