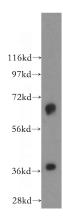

## **Mecr antibody**

Catalog Number: 112578

**Product name** 

Mecr antibody

**Specificity** 

human, mouse, rat; other species not tested.

**Antibody description** 

Mecr Rabbit Polyclonal antibody. Positive WB detected in mouse heart tissue. Positive IHC detected in human ovary tumor. Observed molecular weight by Western-blot: 65kd

**Dilutions** 

Recommended Dilution:

WB: 1:1000-1:10000

IHC: 1:20-1:200 **Validations** 

mouse heart tissue were subjected to SDS PAGE followed by western blot with Catalog No:112578(Mecr antibody) at dilution of 1:3000