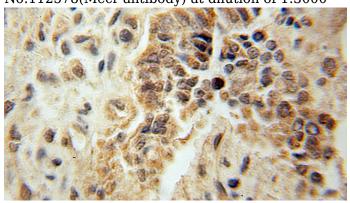

Immunohistochemical of paraffin-embedded human ovary tumor using Catalog No:112578(Mecr antibody) at dilution of 1:100 (under 10x lens)