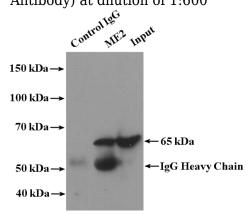

# **Antibody description**

ME2 Rabbit Polyclonal antibody. Positive IP detected in HeLa cells. Positive WB detected in K-562 cells, HeLa cells, HL-60 cells, Jurkat cells. Observed molecular weight by Western-blot: 54 kDa, 65 kDa

## **Validations**

K-562 cells were subjected to SDS PAGE followed by western blot with Catalog No:112575(ME2 Antibody) at dilution of 1:600

IP Result of anti-ME2 (IP:Catalog No:112575, 4ug; Detection:Catalog No:112575 1:500) with HeLa cells lysate 3200ug.