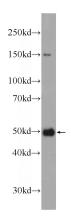

# **Antibody description**

ME2 Rabbit Polyclonal antibody. Positive IP detected in HeLa cells. Positive WB detected in K-562 cells, HeLa cells, HL-60 cells, Jurkat cells. Observed molecular weight by Western-blot: 54 kDa, 65 kDa

## **Validations**

K-562 cells were subjected to SDS PAGE followed by western blot with Catalog No:112575(ME2 Antibody) at dilution of 1:600

IP Result of anti-ME2 (IP:Catalog No:112575, 4ug; Detection:Catalog No:112575 1:500) with HeLa cells lysate 3200ug.