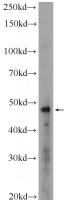

# Validations

A431 cells were subjected to SDS PAGE followed by western blot with Catalog No:112572(MDM2 Antibody) at dilution of 1:300