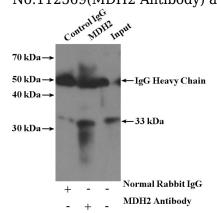

#### mouse lung tissue were subjected to SDS PAGE followed by western blot with Catalog No:112569(MDH2 Antibody) at dilution of 1:300

IP Result of anti-MDH2 (IP:Catalog No:112569, 4ug; Detection:Catalog No:112569 1:300) with mouse lung tissue lysate 3600ug.