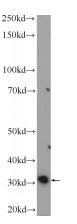

## Antibody description

MDH2 Rabbit Polyclonal antibody. Positive IP detected in mouse lung tissue. Positive WB detected in mouse lung tissue, rat lung tissue. Observed molecular weight by Western-blot: 33 kDa

#### mouse lung tissue were subjected to SDS PAGE followed by western blot with Catalog No:112569(MDH2 Antibody) at dilution of 1:300

IP Result of anti-MDH2 (IP:Catalog No:112569, 4ug; Detection:Catalog No:112569 1:300) with mouse lung tissue lysate 3600ug.