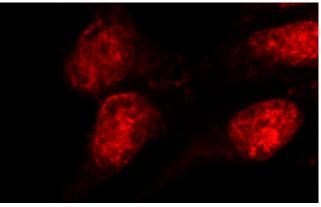

Immunofluorescent analysis of HEK-293 cells using Catalog No:112567(MDC1 Antibody) at dilution of 1:25 and Rhodamine-Goat anti-Rabbit IgG