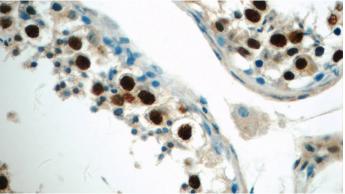

## Validations

Immunohistochemistry of paraffin-embedded human breast cancer tissue slide using Catalog No:112567(MDC1 Antibody) at dilution of 1:50 (under 40x lens)

Immunohistochemistry of paraffin-embedded human testis tissue slide using Catalog No:112567(MDC1 Antibody) at dilution of 1:50 (under 40x lens)