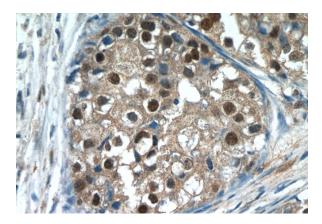

## Validations

Immunohistochemistry of paraffin-embedded human breast cancer tissue slide using Catalog No:112567(MDC1 Antibody) at dilution of 1:50 (under 40x lens)

Immunohistochemistry of paraffin-embedded human testis tissue slide using Catalog No:112567(MDC1 Antibody) at dilution of 1:50 (under 40x lens)