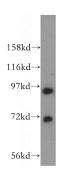

## MCM8 antibody

Catalog Number: 112558

Product name

MCM8 antibody

**Specificity** 

Human, Mouse, Rat; other species not tested.

**Antibody description** 

MCM8 Rabbit Polyclonal antibody. Positive IP detected in NIH/3T3 cells. Positive WB detected in NIH/3T3 cells, HEK-293 cells, HeLa cells. Observed molecular weight by Western-blot: 95 kDa

## **Validations**

NIH/3T3 cells were subjected to SDS PAGE followed by western blot with Catalog No:112558(MCM8 antibody) at dilution of 1:300

IP Result of anti-MCM8 (IP:Catalog No:112558, 4ug; Detection:Catalog No:112558 1:300) with NIH/3T3 cells lysate 4000ug.