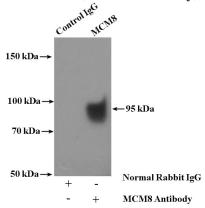

## MCM8 antibody

Catalog Number: 112558

Product name

MCM8 antibody

**Specificity** 

Human, Mouse, Rat; other species not tested.

**Antibody description** 

MCM8 Rabbit Polyclonal antibody. Positive IP detected in NIH/3T3 cells. Positive WB detected in NIH/3T3 cells, HEK-293 cells, HeLa cells. Observed molecular weight by Western-blot: 95 kDa

## **Validations**

NIH/3T3 cells were subjected to SDS PAGE followed by western blot with Catalog No:112558(MCM8 antibody) at dilution of 1:300

IP Result of anti-MCM8 (IP:Catalog No:112558, 4ug; Detection:Catalog No:112558 1:300) with NIH/3T3 cells lysate 4000ug.