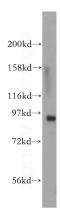

## MCM4 antibody

Catalog Number: 112554

Product name

MCM4 antibody

**Specificity** 

Human, Mouse, Rat; other species not tested.

**Antibody description** 

MCM4 Rabbit Polyclonal antibody. Positive WB detected in HeLa cells, HEK-293 cells, HL-60 cells, human liver tissue. Positive IP detected in HEK-293 cells. Observed molecular weight by Western-blot: 97 kDa

## **Validations**

HeLa cells were subjected to SDS PAGE followed by western blot with Catalog No:112554(MCM4 antibody) at dilution of 1:600

IP Result of anti-MCM4 (IP:Catalog No:112554, 4ug; Detection:Catalog No:112554 1:600) with HEK-293 cells lysate 1200ug.