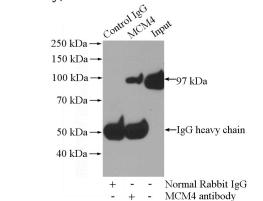

## **Validations**

HeLa cells were subjected to SDS PAGE followed by western blot with Catalog No:112554(MCM4 antibody) at dilution of 1:600

IP Result of anti-MCM4 (IP:Catalog No:112554, 4ug; Detection:Catalog No:112554 1:600) with HEK-293 cells lysate 1200ug.