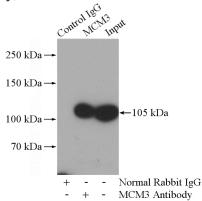

IP Result of anti-MCM3 (IP:Catalog No:112553, 4ug; Detection:Catalog No:112553 1:500) with HeLa cells lysate 1400ug.