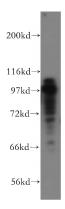

## MCM3 antibody

Catalog Number: 112553

Product name

MCM3 antibody

**Specificity** 

Human, Mouse, Rat; other species not tested.

**Antibody description** 

MCM3 Rabbit Polyclonal antibody. Positive IP detected in HeLa cells. Positive WB detected in HeLa cells, K-562 cells. Observed molecular weight by Western-blot: 102-105 kDa

**Dilutions** 

Recommended Dilution:

WB: 1:1000-1:10000

IP: 1:200-1:2000 **Validations** 

HeLa cells were subjected to SDS PAGE followed by western blot with Catalog No:112553(MCM3 antibody) at dilution of 1:500