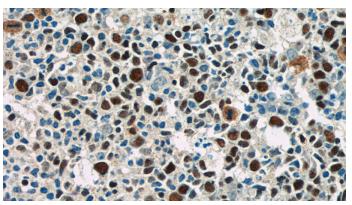

# MCM2 antibody

Catalog Number: 112552

Immunohistochemistry of paraffin-embedded human placenta tissue slide using Catalog No:112552(MCM2 Antibody) at dilution of 1:50 (under 40x lens)

Immunohistochemistry of paraffin-embedded human tonsillitis tissue slide using Catalog No:112552(MCM2 Antibody) at dilution of 1:50 (under 40x lens)