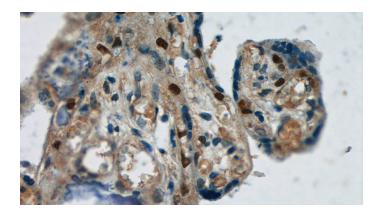

# MCM2 antibody

Catalog Number: 112552

Immunohistochemistry of paraffin-embedded human placenta tissue slide using Catalog No:112552(MCM2 Antibody) at dilution of 1:50 (under 40x lens)

Immunohistochemistry of paraffin-embedded human tonsillitis tissue slide using Catalog No:112552(MCM2 Antibody) at dilution of 1:50 (under 40x lens)