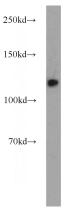

# Validations

K-562 cells were subjected to SDS PAGE followed by western blot with Catalog No:112552(MCM2 antibody) at dilution of 1:1000

IP Result of anti-MCM2 (IP:Catalog No:112552, 4ug; Detection:Catalog No:112552 1:800) with HEK-293 cells lysate 2800ug.