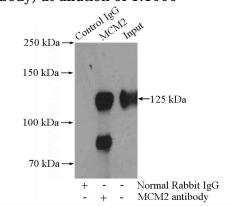

# Validations

K-562 cells were subjected to SDS PAGE followed by western blot with Catalog No:112552(MCM2 antibody) at dilution of 1:1000

IP Result of anti-MCM2 (IP:Catalog No:112552, 4ug; Detection:Catalog No:112552 1:800) with HEK-293 cells lysate 2800ug.