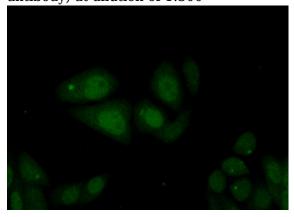

Immunofluorescent analysis of (10% Formaldehyde) fixed HepG2 cells using Catalog No:112551(MCM10 Antibody) at dilution of 1:50 and Alexa Fluor 488-congugated AffiniPure Goat Anti-Rabbit IgG(H+L)