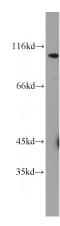

## **Antibody description**

MCM10 Rabbit Polyclonal antibody. Positive WB detected in HepG2 cells. Positive IF detected in HepG2 cells. Observed molecular weight by Western-blot: 97-105 kDa

#### **Dilutions**

Recommended Dilution:

WB: 1:200-1:2000

IF: 1:50-1:500 **Validations** 

HepG2 cells were subjected to SDS PAGE followed by western blot with Catalog No:112551(MCM10 antibody) at dilution of 1:300