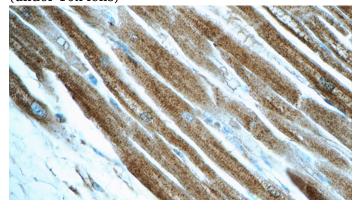

Immunohistochemistry of paraffin-embedded human heart tissue slide using Catalog No:112548(MCHR1 Antibody) at dilution of 1:50 (under 40x lens)