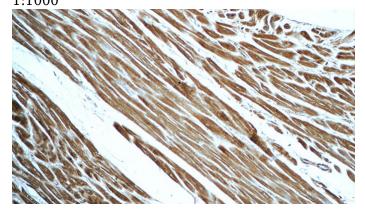

#### **Validations**

Human anterior cingulate tissue were subjected to SDS PAGE followed by western blot with Catalog No:112548 (MCHR1 antibody) at dilution of 1:1000

Immunohistochemistry of paraffin-embedded human heart tissue slide using Catalog No:112548(MCHR1 Antibody) at dilution of 1:50 (under 10x lens)