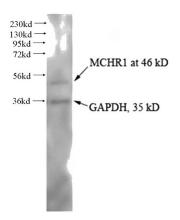

# Antibody description

MCHR1 Rabbit Polyclonal antibody. Positive IHC detected in human heart tissue. Positive WB detected in Human anterior cingulate. Observed molecular weight by Western-blot: 46kd, 35kd

#### **Validations**

Human anterior cingulate tissue were subjected to SDS PAGE followed by western blot with Catalog No:112548 (MCHR1 antibody) at dilution of 1:1000

Immunohistochemistry of paraffin-embedded human heart tissue slide using Catalog No:112548(MCHR1 Antibody) at dilution of 1:50 (under 10x lens)