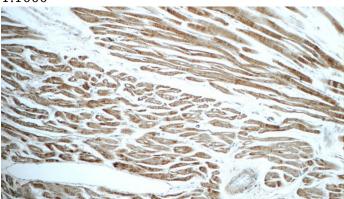

### **Validations**

SH-SY5Y cells were subjected to SDS PAGE followed by western blot with Catalog No:112547(MCHR1 Antibody) at dilution of 1:1000

Immunohistochemistry of paraffin-embedded human heart tissue slide using Catalog No:112547(MCHR1 Antibody) at dilution of 1:50 (under 10x lens)