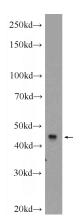

## **Antibody description**

MCHR1 Rabbit Polyclonal antibody. Positive IHC detected in human heart tissue. Positive WB detected in SH-SY5Y cells. Observed molecular weight by Western-blot: 46 kDa

### **Validations**

SH-SY5Y cells were subjected to SDS PAGE followed by western blot with Catalog No:112547(MCHR1 Antibody) at dilution of 1:1000

Immunohistochemistry of paraffin-embedded human heart tissue slide using Catalog No:112547(MCHR1 Antibody) at dilution of 1:50 (under 10x lens)