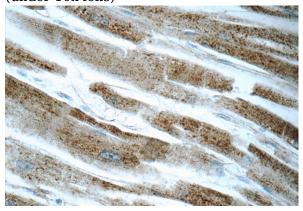

Immunohistochemistry of paraffin-embedded human heart tissue slide using Catalog No:112547(MCHR1 Antibody) at dilution of 1:50 (under 40x lens)