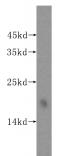

#### **Antibody description**

MCEE Rabbit Polyclonal antibody. Positive WB detected in human heart tissue, human liver tissue. Observed molecular weight by Westernblot: 19kd

# Validations

human heart tissue were subjected to SDS PAGE followed by western blot with Catalog No:112545(MCEE antibody) at dilution of 1:400