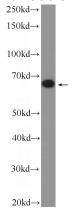

## **MBTD1** antibody

Catalog Number: 112540

**Product name** 

MBTD1 antibody

**Specificity** 

Human; other species not tested.

**Antibody description** 

MBTD1 Rabbit Polyclonal antibody. Positive WB detected in Jurkat cells, HL-60 cells, K-562 cells, mouse spleen tissue. Observed molecular weight by Western-blot: 65-71 kDa

## **Validations**

Jurkat cells were subjected to SDS PAGE followed by western blot with Catalog No:112540(MBTD1 Antibody) at dilution of 1:600