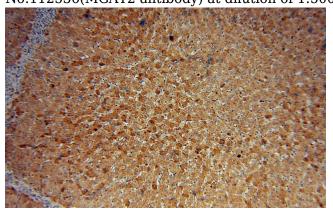

Immunohistochemical of paraffin-embedded human liver using Catalog No:112536(MGAT2 antibody) at dilution of 1:100 (under 10x lens)

Immunohistochemical of paraffin-embedded human liver using Catalog No:112536(MGAT2 antibody) at dilution of 1:100 (under 40x lens)