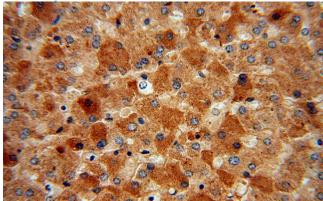

Immunohistochemical of paraffin-embedded human liver using Catalog No:112536(MGAT2 antibody) at dilution of 1:100 (under 10x lens)

Immunohistochemical of paraffin-embedded human liver using Catalog No:112536(MGAT2 antibody) at dilution of 1:100 (under 40x lens)