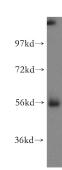

# MGAT2 antibody

Catalog Number: 112536

**Product name** 

MGAT2 antibody

**Specificity** 

human; other species not tested.

**Antibody description** 

MGAT2 Rabbit Polyclonal antibody. Positive IHC detected in human liver. Positive WB detected in human liver tissue. Observed molecular weight by Western-blot: 56kd

#### **Dilutions**

Recommended Dilution:

WB: 1:200-1:2000

IHC: 1:20-1:200 **Validations** 

human liver tissue were subjected to SDS PAGE followed by western blot with Catalog No:112536(MGAT2 antibody) at dilution of 1:500