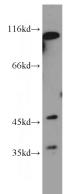

## Antibody description

MFSD7 Rabbit Polyclonal antibody. Positive WB detected in MCF7 cells. Observed molecular weight by Western-blot: 46kd

# Validations

MCF7 cells were subjected to SDS PAGE followed by western blot with Catalog No:112533(MFSD7 antibody) at dilution of 1:400