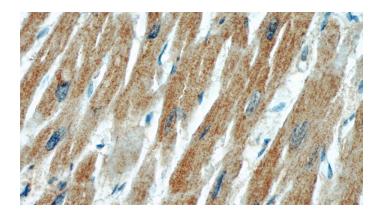

# MFN2 antibody

Immunohistochemical of paraffin-embedded human heart using Catalog No:112530(MFN2 antibody) at dilution of 1:50 (under 40x lens)