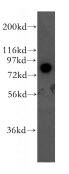

### Antibody description

MFN2 Rabbit Polyclonal antibody. Positive IHC detected in human heart tissue, human colon cancer tissue, human kidney tissue. Positive WB detected in mouse testis tissue, HEK-293 cells, human heart tissue, human liver tissue, mouse kidney tissue, mouse liver tissue, mouse lung tissue. Positive IP detected in mouse kidney tissue. Observed molecular weight by Westernblot: 86kd

## Validations

mouse testis tissue were subjected to SDS PAGE followed by western blot with Catalog No:112530(MFN2 antibody) at dilution of 1:400

IP Result of anti-MFN2 (IP:Catalog No:112530, 3ug; Detection:Catalog No:112530 1:1000) with mouse kidney tissue lysate 8000ug.