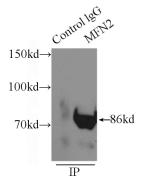

### Antibody description

MFN2 Rabbit Polyclonal antibody. Positive IHC detected in human heart tissue, human colon cancer tissue, human kidney tissue. Positive WB detected in mouse testis tissue, HEK-293 cells, human heart tissue, human liver tissue, mouse kidney tissue, mouse liver tissue, mouse lung tissue. Positive IP detected in mouse kidney tissue. Observed molecular weight by Westernblot: 86kd

## Validations

mouse testis tissue were subjected to SDS PAGE followed by western blot with Catalog No:112530(MFN2 antibody) at dilution of 1:400

IP Result of anti-MFN2 (IP:Catalog No:112530, 3ug; Detection:Catalog No:112530 1:1000) with mouse kidney tissue lysate 8000ug.