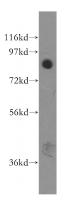

### Validations

human kidney tissue were subjected to SDS PAGE followed by western blot with Catalog No:112529(MFN1 antibody) at dilution of 1:500

Immunohistochemical of paraffin-embedded human lung cancer using Catalog No:112529(MFN1 antibody) at dilution of 1:100 (under 10x lens)