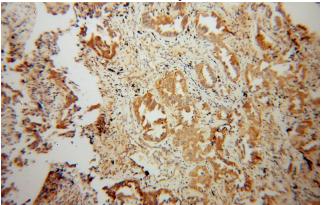

Immunohistochemical of paraffin-embedded human lung cancer using Catalog No:112529(MFN1 antibody) at dilution of 1:100 (under 40x lens)