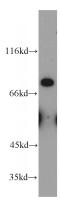

## MFI2 antibody

Catalog Number: 112528

Product name

MFI2 antibody

**Specificity** 

Human, Mouse, Rat; other species not tested.

Antibody description

MFI2 Rabbit Polyclonal antibody. Positive WB detected in HEK-293 cells, HeLa cells, Transfected HEK-293 cells. Observed molecular weight by Western-blot: 82 kDa

## **Validations**

HEK-293 cells were subjected to SDS PAGE followed by western blot with Catalog No:112528(MFI2 antibody) at dilution of 1:100