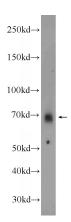

**Dilutions** 

Recommended Dilution:

WB: 1:500-1:5000

IHC: 1:20-1:200

IF: 1:50-1:500

**Validations** 

HeLa cells were subjected to SDS PAGE followed by western blot with Catalog No:112524(MEX3C antibody) at dilution of 1:1000