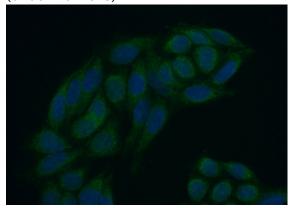

## **MEX3C** antibody

Catalog Number: 112524

human testis tissue slide using Catalog No:112524(MEX3C Antibody) at dilution of 1:50 (under 40x lens)

Immunofluorescent analysis of (10% Formaldehyde) fixed HeLa cells using Catalog No:112524(MEX3C Antibody) at dilution of 1:50 and Alexa Fluor 488-congugated AffiniPure Goat Anti-Rabbit IgG(H+L)