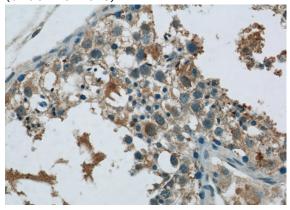

Immunohistochemistry of paraffin-embedded human testis tissue slide using Catalog No:112524(MEX3C Antibody) at dilution of 1:50 (under 10x lens)

Immunohistochemistry of paraffin-embedded

## **MEX3C** antibody

Catalog Number: 112524

human testis tissue slide using Catalog No:112524(MEX3C Antibody) at dilution of 1:50 (under 40x lens)

Immunofluorescent analysis of (10% Formaldehyde) fixed HeLa cells using Catalog No:112524(MEX3C Antibody) at dilution of 1:50 and Alexa Fluor 488-congugated AffiniPure Goat Anti-Rabbit IgG(H+L)