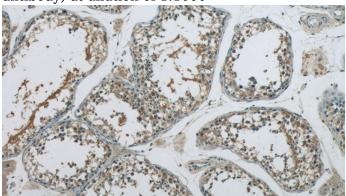

Immunohistochemistry of paraffin-embedded human testis tissue slide using Catalog No:112524(MEX3C Antibody) at dilution of 1:50 (under 10x lens)

Immunohistochemistry of paraffin-embedded