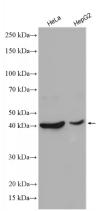

#### Antibody description

METTL9 Rabbit Polyclonal antibody. Positive WB detected in HEK-293 cells, HeLa cells, HepG2 cells. Positive IHC detected in human colon tissue, human liver cancer tissue. Positive IF detected in HepG2 cells. Observed molecular weight by Western-blot: 40-45 kDa

# Validations

Various cell lysates were subjected to SDS PAGE followed by western blot with Catalog No:112523 (METTL9 antibody) at dilution of 1:1000 incubated at room temperature for 1.5 hours.