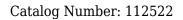

# Antibody description

METTL7B Rabbit Polyclonal antibody. Positive IHC detected in human liver. Positive WB detected in mouse liver tissue. Observed molecular weight by Western-blot: 28kd

# IHC: 1:20-1:200 Validations

mouse liver tissue were subjected to SDS PAGE followed by western blot with Catalog No:112522(METTL7B antibody) at dilution of

Immunohistochemical of paraffin-embedded human liver using Catalog No:112522(METTL7B antibody) at dilution of 1:100 (under 10x lens)