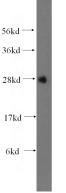

# IHC: 1:20-1:200 Validations

mouse liver tissue were subjected to SDS PAGE followed by western blot with Catalog No:112522(METTL7B antibody) at dilution of

Immunohistochemical of paraffin-embedded human liver using Catalog No:112522(METTL7B antibody) at dilution of 1:100 (under 10x lens)