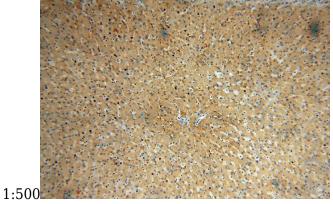

Immunohistochemical of paraffin-embedded human liver using Catalog No:112522(METTL7B antibody) at dilution of 1:100 (under 40x lens)