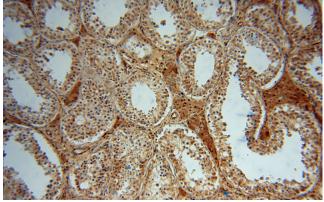

Immunohistochemical of paraffin-embedded human testis using Catalog No:112521(METTL6 antibody) at dilution of 1:50 (under 40x lens)