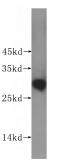

# IHC: 1:20-1:200 Validations

HeLa cells were subjected to SDS PAGE followed by western blot with Catalog No:112521(METTL6 antibody) at dilution of 1:300

Immunohistochemical of paraffin-embedded human testis using Catalog No:112521(METTL6 antibody) at dilution of 1:50 (under 10x lens)