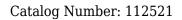

# Antibody description

METTL6 Rabbit Polyclonal antibody. Positive IHC detected in human testis. Positive WB detected in HeLa cells, HepG2 cells. Observed molecular weight by Western-blot: 30-32kd

# IHC: 1:20-1:200 Validations

HeLa cells were subjected to SDS PAGE followed by western blot with Catalog No:112521(METTL6 antibody) at dilution of 1:300

Immunohistochemical of paraffin-embedded human testis using Catalog No:112521(METTL6 antibody) at dilution of 1:50 (under 10x lens)