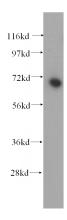

## **Antibody description**

METTL3 Rabbit Polyclonal antibody. Positive IP detected in HEK-293 cells. Positive WB detected in HEK-293 cells, HeLa cells, HepG2 cells. Observed molecular weight by Western-blot: 70 kDa

## **Validations**

HEK-293 cells were subjected to SDS PAGE followed by western blot with Catalog No:112518(METTL3 antibody) at dilution of 1:400

IP Result of anti-METTL3 (IP:Catalog No:112518, 4ug; Detection:Catalog No:112518 1:1000) with HEK-293 cells lysate 4500ug.