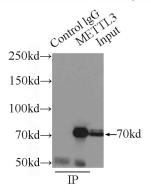

## **Antibody description**

METTL3 Rabbit Polyclonal antibody. Positive IP detected in HEK-293 cells. Positive WB detected in HEK-293 cells, HeLa cells, HepG2 cells. Observed molecular weight by Western-blot: 70 kDa

## **Validations**

HEK-293 cells were subjected to SDS PAGE followed by western blot with Catalog No:112518(METTL3 antibody) at dilution of 1:400

IP Result of anti-METTL3 (IP:Catalog No:112518, 4ug; Detection:Catalog No:112518 1:1000) with HEK-293 cells lysate 4500ug.