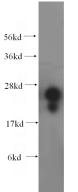

## Antibody description

METTL11A Rabbit Polyclonal antibody. Positive WB detected in HepG2 cells, mouse testis tissue. Observed molecular weight by Western-blot: 25kd

## Validations

HepG2 cells were subjected to SDS PAGE followed by western blot with Catalog No:112517(METTL11A antibody) at dilution of 1:800