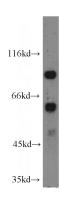

# **Antibody description**

METT10D Rabbit Polyclonal antibody. Positive WB detected in HEK-293 cells. Positive IHC detected in human colon. Observed molecular weight by Western-blot: 62-64kd

## **Dilutions**

Recommended Dilution:

WB: 1:200-1:2000

IHC: 1:20-1:200 **Validations** 

HEK-293 cells were subjected to SDS PAGE followed by western blot with Catalog No:112515(METT10D antibody) at dilution of 1:500