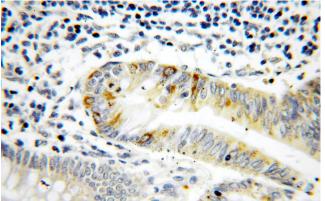

Immunohistochemical of paraffin-embedded human colon using Catalog No:112515(METT10D antibody) at dilution of 1:50 (under 10x lens)

Immunohistochemical of paraffin-embedded human colon using Catalog No:112515(METT10D antibody) at dilution of 1:50 (under 40x lens)