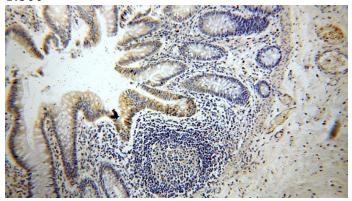

Immunohistochemical of paraffin-embedded human colon using Catalog No:112515(METT10D antibody) at dilution of 1:50 (under 10x lens)

Immunohistochemical of paraffin-embedded human colon using Catalog No:112515(METT10D antibody) at dilution of 1:50 (under 40x lens)