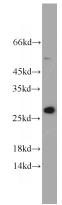

## **MESDC2** antibody

Catalog Number: 112510

**Product name** 

MESDC2 antibody

**Specificity** 

human; other species not tested.

**Antibody description** 

MESDC2 Rabbit Polyclonal antibody. Positive WB detected in HEK-293 cells. Observed molecular weight by Western-blot: 26-28 kDa

**Dilutions** 

Recommended Dilution:

WB: 1:200-1:2000

**Validations** 

HEK-293 cells were subjected to SDS PAGE followed by western blot with Catalog No:112510(MESDC2 antibody) at dilution of 1:200