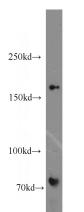

#### **Antibody description**

MBD5 Rabbit Polyclonal antibody. Positive WB detected in mouse heart tissue, human skeletal muscle tissue, mouse skeletal muscle tissue. Observed molecular weight by Western-blot: 160kd

## Dilutions

**Recommended Dilution:** 

WB: 1:200-1:2000 Validations

mouse heart tissue were subjected to SDS PAGE followed by western blot with Catalog No:112505(MBD5 antibody) at dilution of 1:500