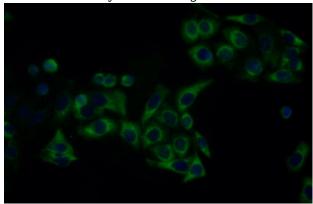

Immunofluorescent analysis of PC-3 cells using Catalog No:112500(MAX Antibody) at dilution of

## $\boldsymbol{MAX} \ \boldsymbol{antibody}$

Catalog Number: 112500

1:25 and Alexa Fluor 488-congugated AffiniPure

Goat Anti-Rabbit IgG(H+L)