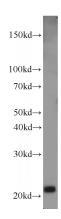

## **Validations**

HEK-293 cells were subjected to SDS PAGE followed by western blot with Catalog No:112500(MAX antibody) at dilution of 1:300

IP Result of anti-MAX (IP:Catalog No:112500, 4ug; Detection:Catalog No:112500 1:300) with HEK-293 cells lysate 1200ug.