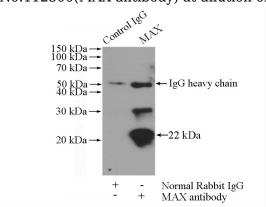

## **Validations**

HEK-293 cells were subjected to SDS PAGE followed by western blot with Catalog No:112500(MAX antibody) at dilution of 1:300

IP Result of anti-MAX (IP:Catalog No:112500, 4ug; Detection:Catalog No:112500 1:300) with HEK-293 cells lysate 1200ug.